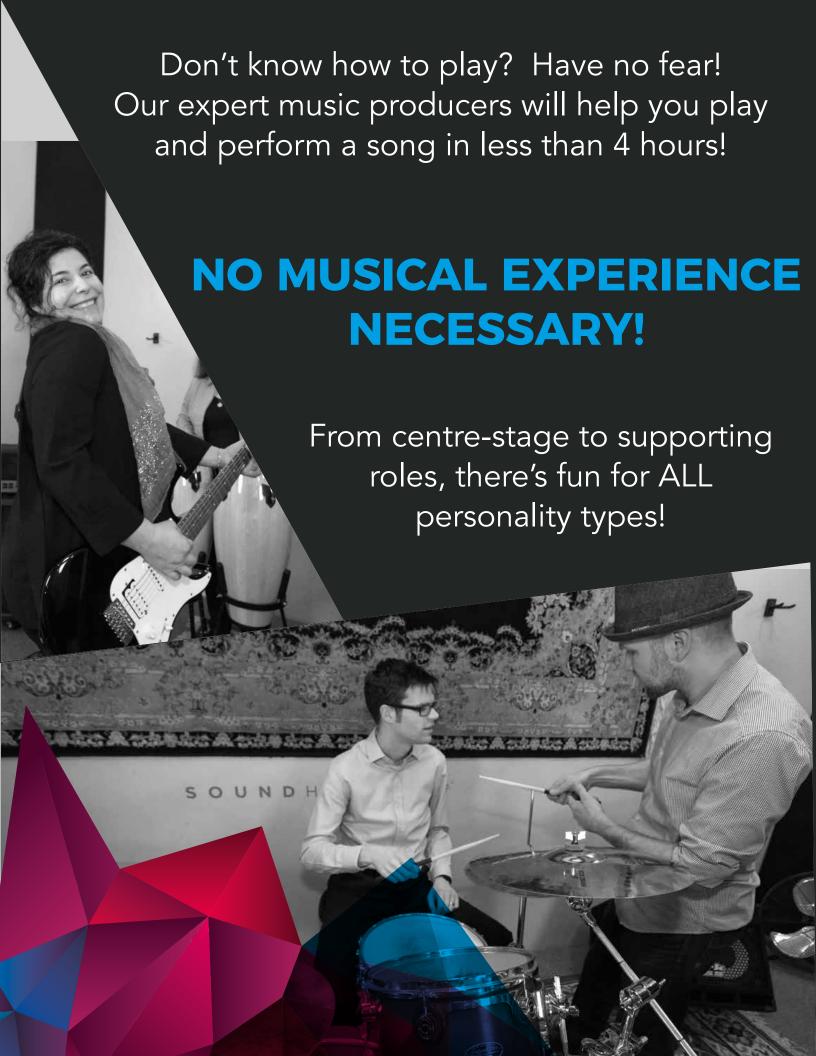

#### MUSIC PRODUCERS

Our producers are industry professionals who specialize in getting people out of their shell and are great at encouraging participation. Each group of 5-7 people will have their own dedicated music producer, who will be with you for the entire duration and instruct you on your chosen instrument or with singing. They will also help lead the group during the performance, give time cues, and can even help with vocals or instrumentation if you wish! They will go to any length to make YOU shine and ensure everyone feels comfortable.